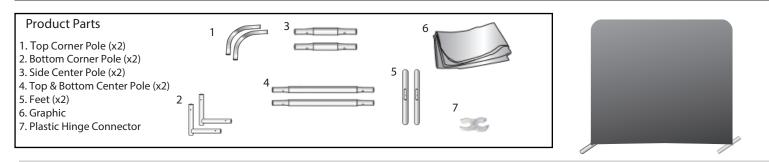

# 3FT 24" EuroFit Tabletop Wall

#### Step 1

Begin by removing all parts from the carry case and place on a clean, flat surface. Ensure you have all the components listed above.