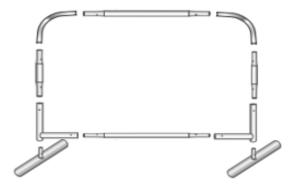

#### Step 2

Assemble all the poles by connecting the corresponding numbers together while pressing the snap button as shown.

12

#### Step 3

Continue to connect the poles as illustrated in the image