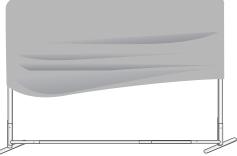

#### Step 4

Drape the Graphic (6) over the hardware as shown.

12

Plastic Hinge Connector

Used to connect all Eurofit Displays with 1.25" Diameter Poles.