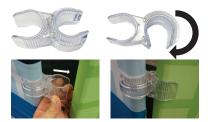

#### Step 4

Drape the Graphic (6) over the hardware as shown.

12

Plastic Hinge Connector

Used to connect all Eurofit Displays with 1.25" Diameter Poles.